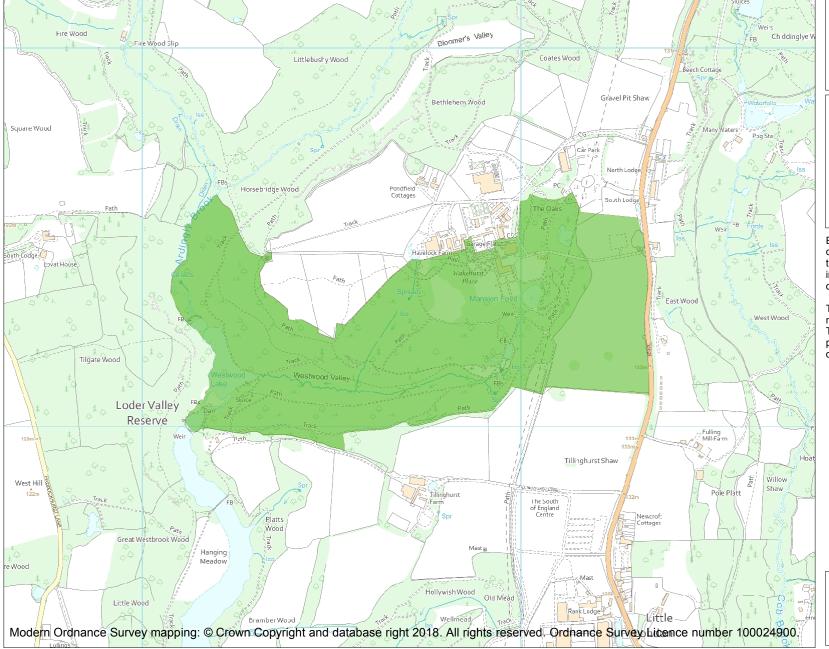

This is an A4 sized map and should be printed full size at A4 with no page scaling set.

Name: WAKEHURST PLACE

Heritage Category:

Park and Garden

1000189

||\*

List Entry No :

Grade:

County: West Sussex

District: Mid Sussex

Parish: Ardingly

Each official record of a registered garden or other land contains a map. The map here has been translated from the official map and that process may have introduced inaccuracies. Copies of maps that form part of the official record can be obtained from Historic England.

This map was delivered electronically and when printed may not be to scale and may be subject to distortions. The map and grid references are for identification purposes only and must be read in conjunction with other information in the record.

**List Entry NGR:** TQ 33707 31221

**Map Scale:** 1:10000

Print Date: 22 July 2024

HistoricEngland.org.uk